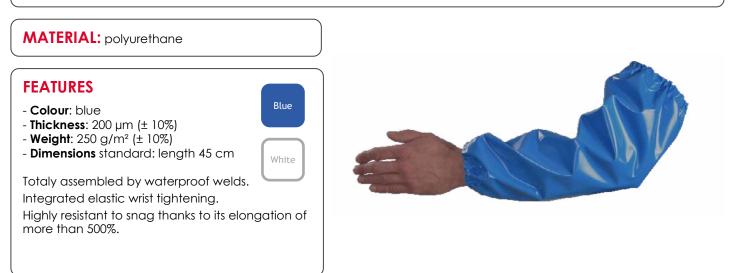

## DELTA oversleeves (welded)



## FIELD OF APPLICATION

DELTA oversleeves are suitable for use in the food industry (high resistance to animal fats and blood). DELTA oversleeves are PPE offering a certain level of protection against mechanical risks. Temperature range for use: -20°C to +40°C.



## **NORMS & REGULATIONS**

- Base material in accordance with **EC N° 1935/2004 Regulation**, articles 3 and 4 on materials and articles intended to come into contact with food.
- Base material in accordance with UE N°10/2011 Regulation on rubber materials and articles intended to come into contact with food. This equipment may be put in fortuitous contact with all types of food except acidic food (PH inferior to 4,5).
- Apron in accordance with Article 33 of the REACH Regulation N°1907/2006 and its amendments on products containing SVHC.
- Does not contain phthalate, silicone (and silicone derivatives), or bisphenols.



Bien plus que la sécuritée More than just safety

## **CLEANING INSTRUCTIONS**

**Cleaning :** wash and brush the equipment in warm soapy water (40°C) or in a cleaning